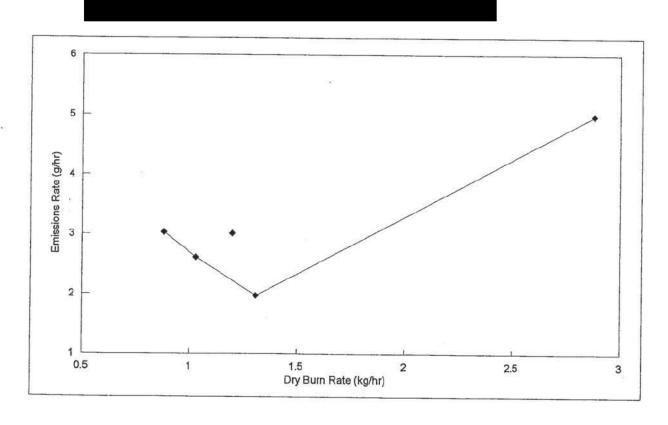

Method 28/Other:

28

Sampling Method:

5H

| Run<br>no. | Burn<br>Rate<br>(kg/hr) | Emission<br>Rate<br>(g/hr) | Heat<br>Output<br>(Btu/hr) | Wtd Avg<br>(g/hr)<br>3.01 |  |
|------------|-------------------------|----------------------------|----------------------------|---------------------------|--|
| 1          | 0.88                    | 3.03                       | 10611                      |                           |  |
| 2          | 1.03                    | 2.61                       | 12420                      |                           |  |
| 5          | 1.31                    | 1.97                       | 15796                      |                           |  |
| 4          | 2.88                    | 4.98                       | 34728                      |                           |  |